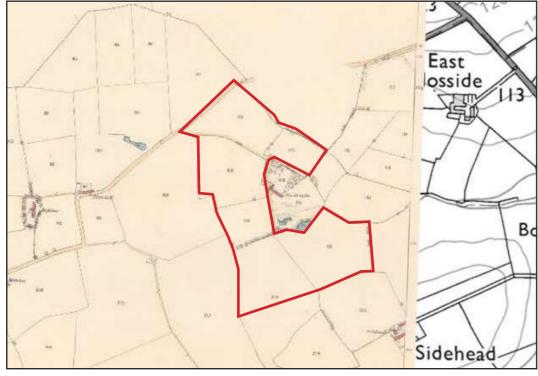

Project: Land at Camsiscan Farm, Craigie, Kilmarnock South Client: Scot Stability Ltd Date: November 2022 Scale: 1:25,000 @ A3 Status: FINAL

Ν

1858

1860

1896