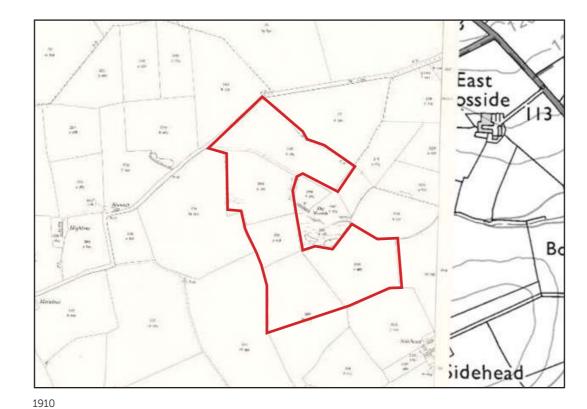

Project: Land at Camsiscan Farm, Craigie, Kilmarnock South Client: Scot Stability Ltd Date: November 2022 Scale: 1:25,000 @ A3 Status: FINAL

Ν

1858

1860

1896