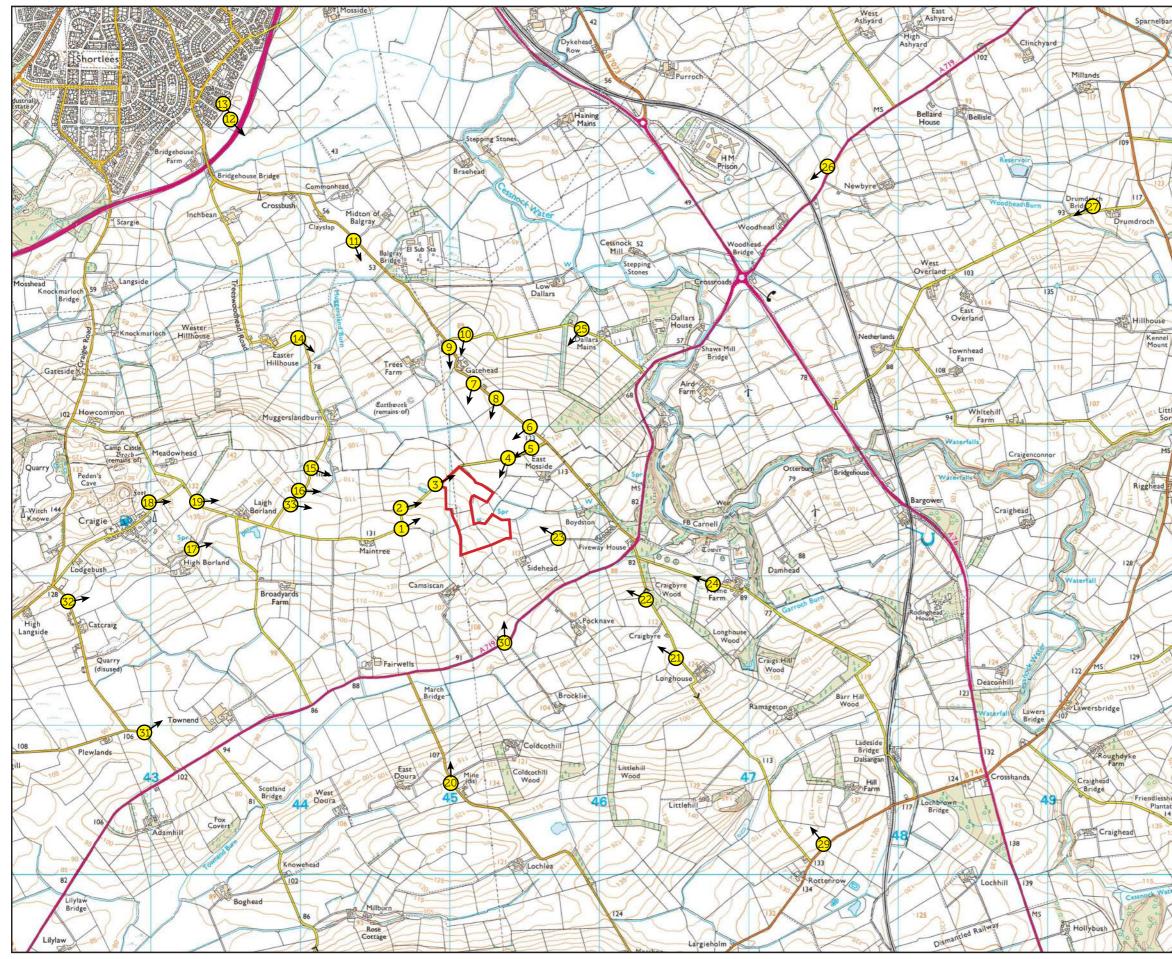

## 2553 A2 Figure 8 Viewpoint Locations

# KEY:

Site Location

Project: Land at Camsiscan Farm, Craigie, Kilmarnock South Client: Scot Stability Ltd Date: November 2022 Scale: 1:25,000 @ A3 Status: FINAL

Ν