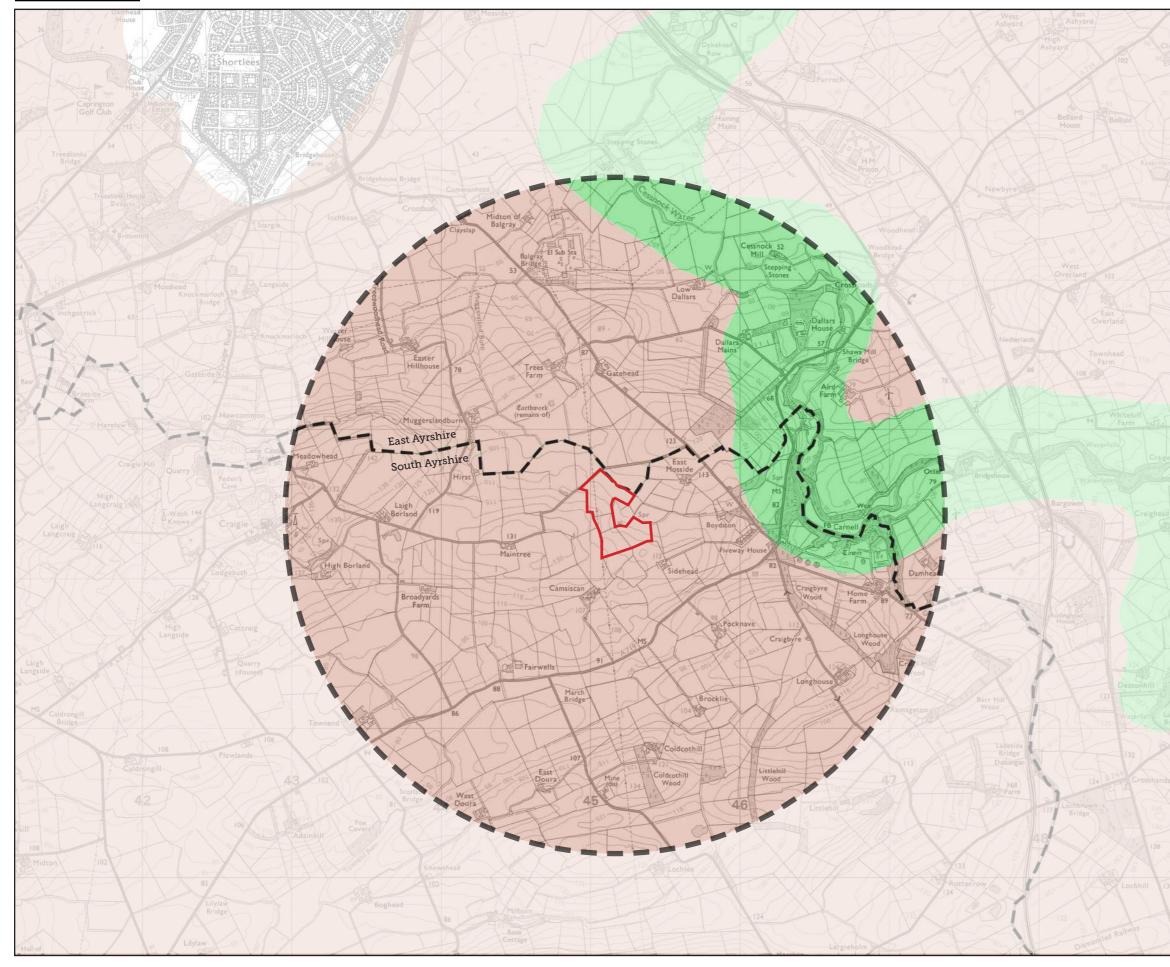

#### 2553 A2 Figure 3 **Environmental Designations**

Site Location

2km Study Area

EUNIS Land Cover Scotland:

E - Grasslands & lands dominated by forbs, mosses or lichens F - Heathland, scrub & tundra

G - Woodland, forest & other wooded land

I - Regularly or recently cultivated agricultural, horticultural & domestic habitats

J - Constructed, industrial & other artificial habitats

Project: Land at Camsiscan Farm, Craigie, Kilmarnock South Client: Scot Stability Ltd Date: November 2022 Scale: 1:25,000 @ A3 Status: FINAL