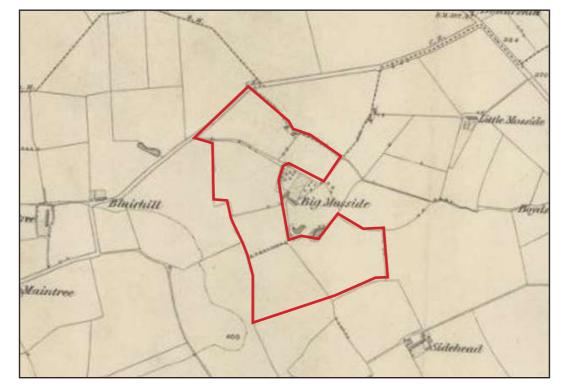

Project: Land at Camsiscan Farm, Craigie, Kilmarnock South Client: Scot Stability Ltd Date: November 2022 Scale: 1:25,000 @ A3 Status: FINAL

Ν

1858

1860

1896