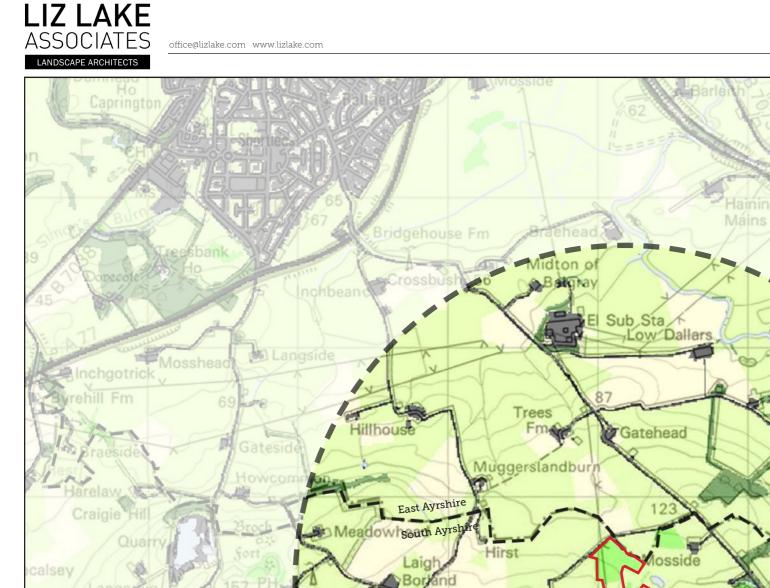

#### 2553 A2 Figure 2 Landscape and Heritage Designations with Public Rights of Way

## KEY:

Note: The Scotland Catalogue of Rights of Way (CROW) only shows a selection of Core Paths. Many Core Paths are not mapped as they are known only to local people.

**Project:** Land at Camsiscan Farm, Craigie, Kilmarnock South Client: Scot Stability Ltd Date: November 2022 Scale: 1:25,000 @ A3 Status: FINAL

© COPYRIGHT LIZ LAKE ASSOCIATES Reproduced from Ordnance Survey map data by permission of Ordnance Survey © Crown Copyright 2021 Licence No. 100022861 © Crown copyright and database rights 2021 Ordnance Survey Licence No. 01000031673