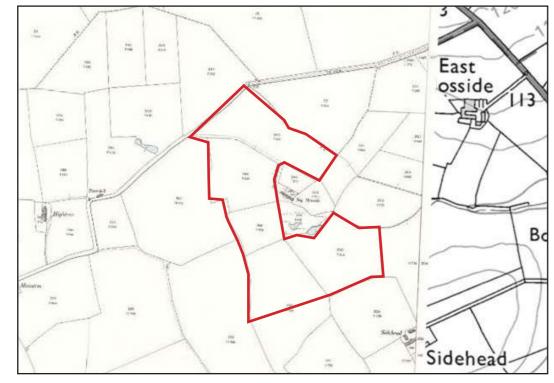

Project: Land at Camsiscan Farm, Craigie, Kilmarnock South Client: Scot Stability Ltd Date: November 2022 Scale: 1:25,000 @ A3 Status: FINAL

Ν

1858

1860

1896