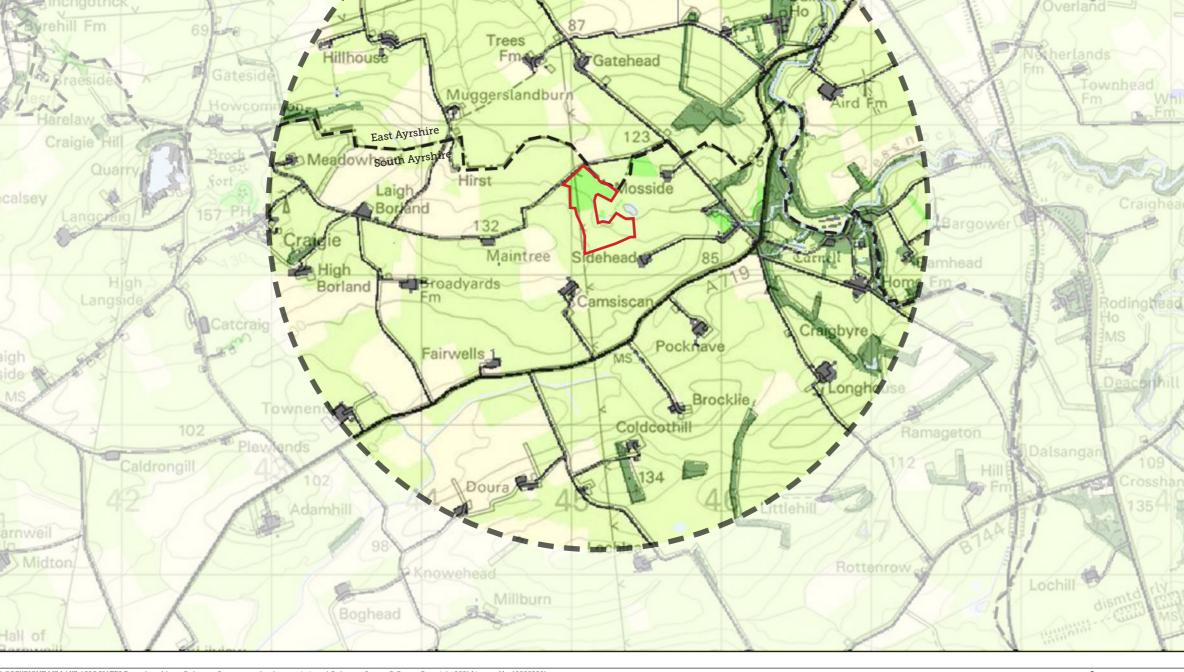

#### 2553 A2 Figure 2 Landscape and Heritage Designations with Public Rights of Way

## KEY:

Note: The Scotland Catalogue of Rights of Way (CROW) only shows a selection of Core Paths. Many Core Paths are not mapped as they are known only to local people.

**Project:** Land at Camsiscan Farm, Craigie, Kilmarnock South Client: Scot Stability Ltd Date: November 2022 Scale: 1:25,000 @ A3 Status: FINAL

© COPYRIGHT LIZ LAKE ASSOCIATES Reproduced from Ordnance Survey map data by permission of Ordnance Survey © Crown Copyright 2021 Licence No. 100022861 © Crown copyright and database rights 2021 Ordnance Survey Licence No. 01000031673