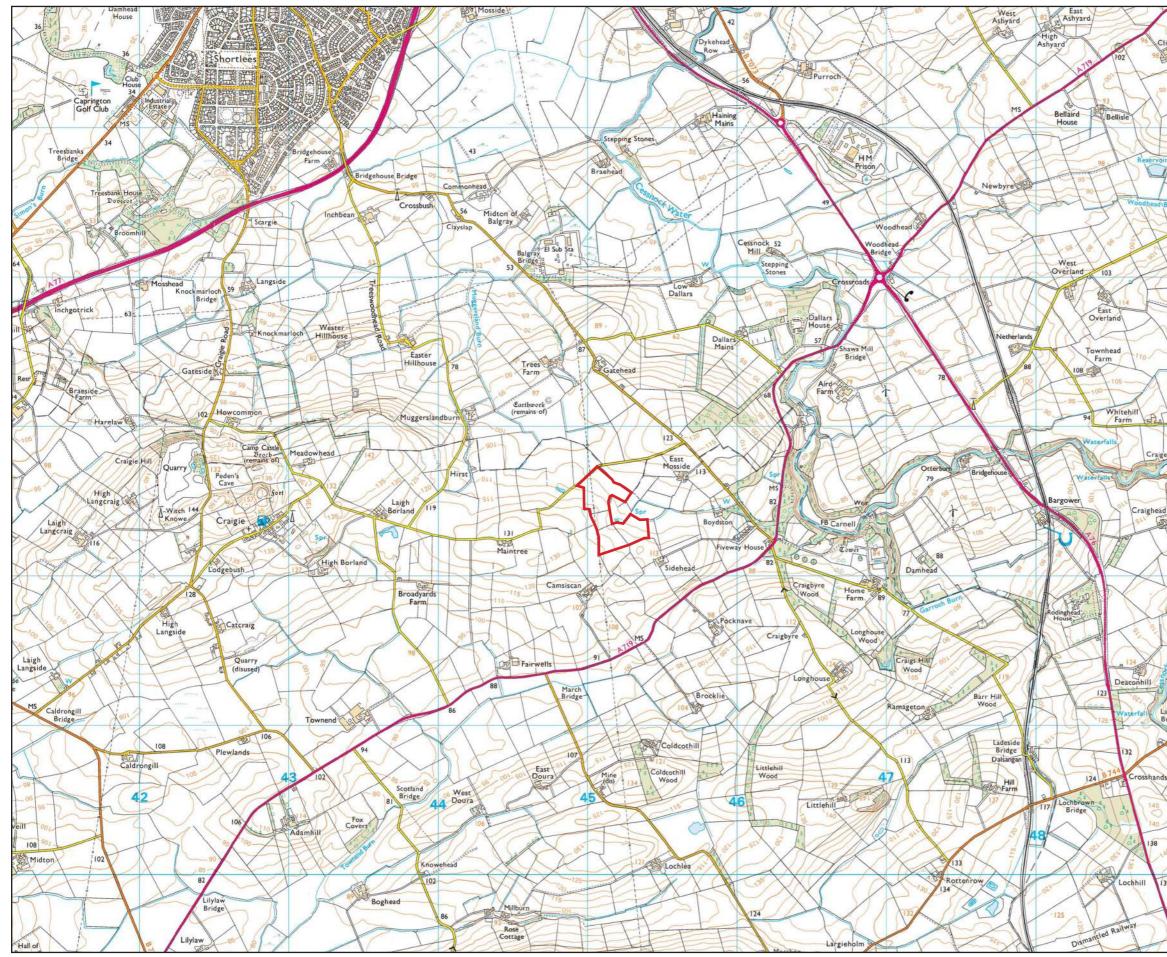

#### 2553 A2 Figure 1 Site Location

# KEY:

Site Location

Project: Land at Camsiscan Farm, Craigie, Kilmarnock South Client: Scot Stability Ltd Date: November 2022 Scale: 1:25,000 @ A3 Status: FINAL

1km

ASSOCIATES office@lizlake.com www.lizlake.com