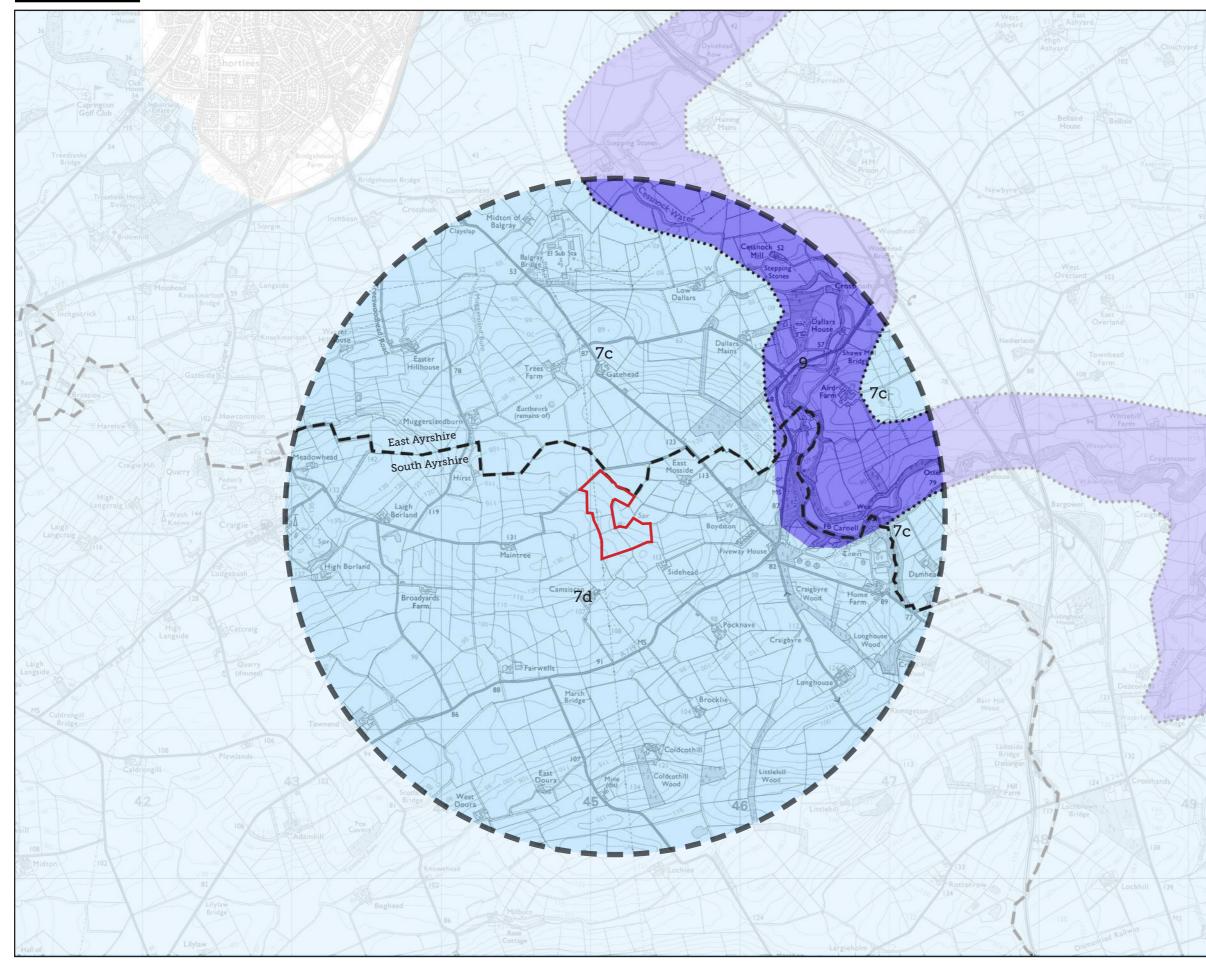

## KEY:

Site Location

2km Study Area

Ayrshire Landscape Character Assessment Scottish Natural Heritage No 111

G Ayshire Lowlands

I Lowland River Valleys

South Ayrshire Landscape Wind Capacity Study Character Types

7d South Ayrshire Lowlands

East Ayrshire Landscape Wind Capacity Study Character Types

7c East Ayrshire Lowlands

9 Upland Basin

Project: Land at Camsiscan Farm, Craigie, Kilmarnock South Client: Scot Stability Ltd Date: November 2022 Scale: 1:25,000 @ A3 Status: FINAL