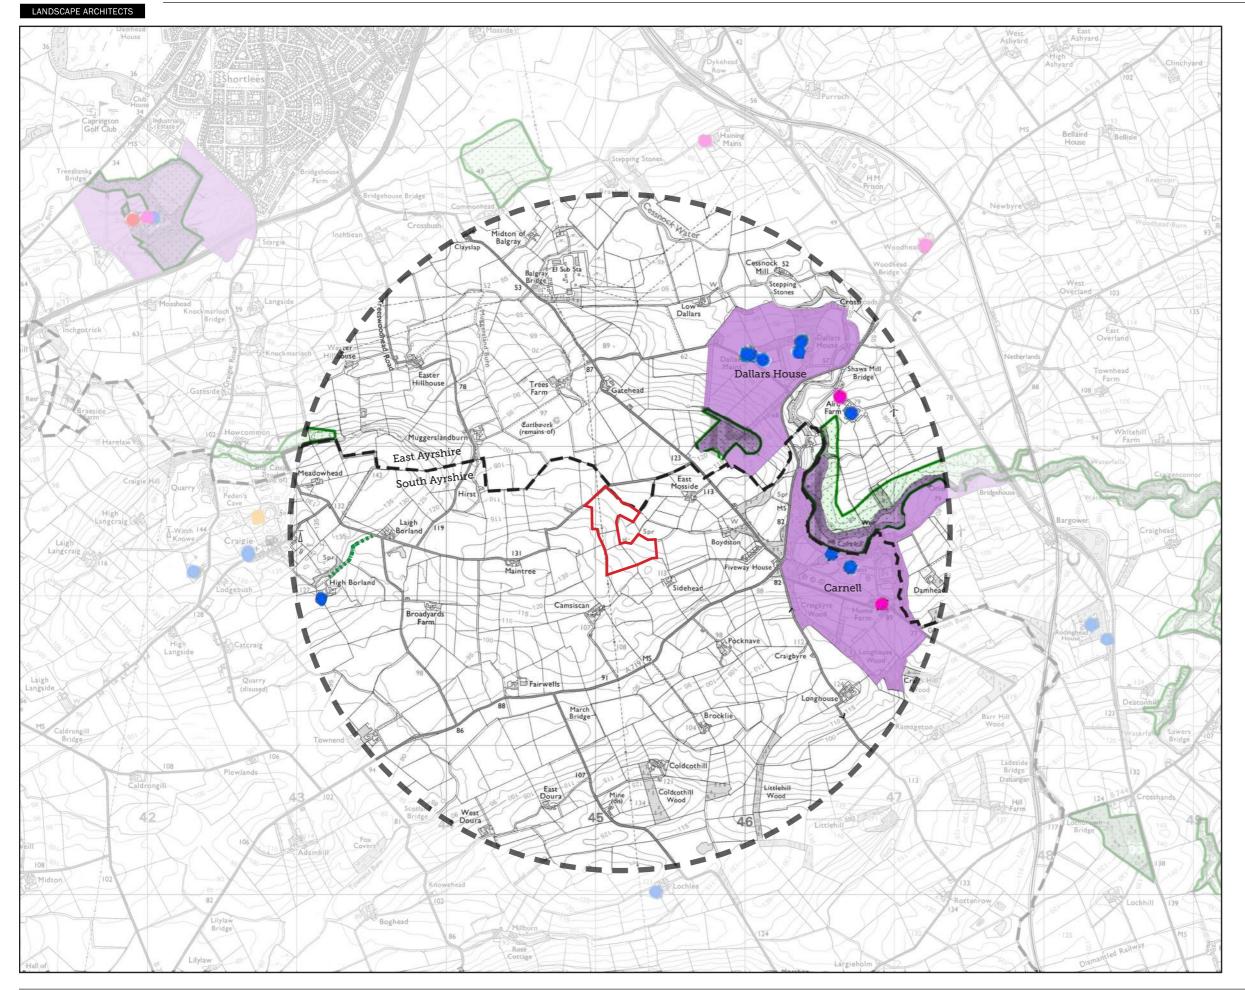

#### 2553 A2 Figure 2 Landscape and Heritage Designations with Public Rights of Way

## KEY:

Note: The Scotland Catalogue of Rights of Way (CROW) only shows a selection of Core Paths. Many Core Paths are not mapped as they are known only to local people.

**Project:** Land at Camsiscan Farm, Craigie, Kilmarnock South Client: Scot Stability Ltd Date: November 2022 Scale: 1:25,000 @ A3 Status: FINAL